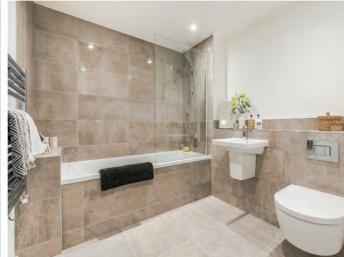

### BATHROOM/EN SUITES

- Modern Villeroy & Boch sanitaryware
- Wall hung vanity units to en suites
- Chrome taps
- Thermostatic showers
- Chrome heated towel rails to bathrooms and en suites
- Porcelanosa ceramic tiling to floors
- Porcelanosa full height tiling in shower areas and behind baths - half height elsewhere