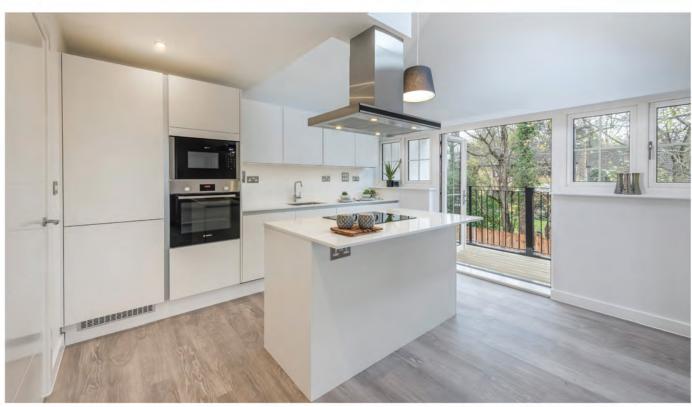

### KITCHENS

- Contemporary matt finish Handleless Kitchens including either island or breakfast bar
- 4 zone induction hob
- Built in oven
- Integrated fridge freezer
- Integrated dishwasher
- Integrated microwave
- Undermounted sink with chrome mixer tap
- Stone worktops with upstands

## INTERNAL FIXTURES & FITTINGS

- Fitted wardrobes to main bedrooms
- Hallway storage cupboard or hallway storage and separate utility cupboard
- Double glazed windows
- Bifold doors to kitchen / living room (Plots 1-6)
- Patio doors to kitchen / living room (Plots 7-9)
- Karndean Flooring to Kitchen/Living Room and Hallway
- Carpets to all bedrooms included\*