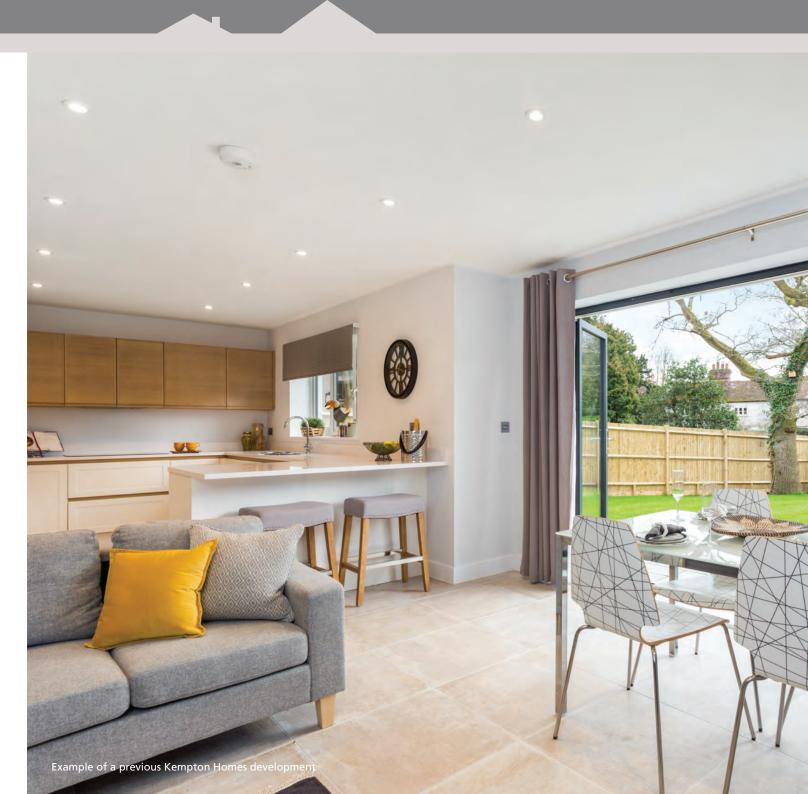

#### **KITCHENS**

- Contemporary matt finish, handleless
- Including either island or breakfast bar
- Four zone induction hob
- Built in oven
- Integrated fridge freezer
- Integrated dishwasher
- Integrated washer/dryer
- Integrated microwave (plots 2,3,5,6 & 8 only)
- Undermounted sink with chrome mixer tap
- Stone worktop with upstands

#### INTERNAL FIXTURES & FITTINGS

- Fitted wardrobes to main bedrooms
- Hallway storage cupboards
- Double glazed windows and bi-fold or patio doors (where applicable)
- Karndean flooring to kitchen / living room
- Flooring to hallway and bedroom(s) included\*

#### EXTERNAL FEATURES

- Private parking space with each plot
- Own private patio or balcony
- Bi fold doors to ground floor plots
- Patio doors to balconies
- Outdoor lights to balconies / patio areas
- External communal lighting
- Secure communal bicycle storage
- Bin store
- Landscaped communal gardens
- Multi point locking front door with spy hole

## ADDITIONAL INFORMATION

- 10 year warranty
- Electric car charging point
- London Help to Buy available

Images of previous Kempton Homes developments.