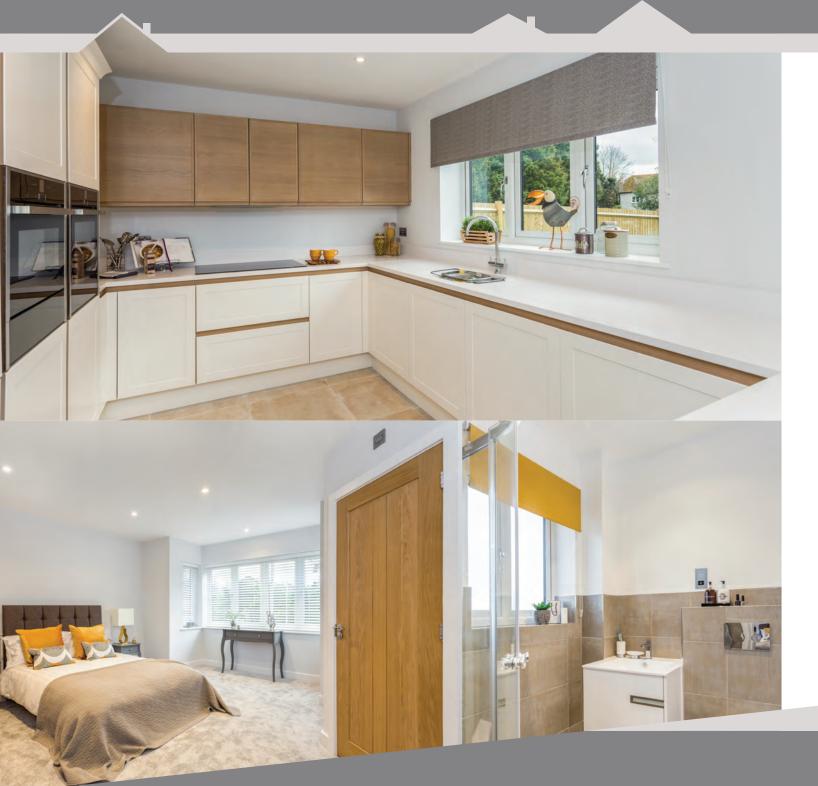

#### **KITCHENS**

- Contemporary matt finish, handleless
- Including either island or breakfast bar
- Four zone induction hob
- Built in oven
- Integrated fridge freezer
- Integrated dishwasher
- Integrated washer/dryer
- Integrated microwave (plots 2,3,5,6 & 8 only)
- Undermounted sink with chrome mixer tap
- Stone worktop with upstands

## BATHROOM/EN SUITES

- Modern Villeroy & Boch sanitaryware
- Wall hung vanity units to en suites only
- Chrome taps
- Thermostatic showers
- Chrome heated towel rails
- Porcelanosa ceramic tiling to floors and shower areas otherwise half height

#### INTERNAL FIXTURES & FITTINGS

- Fitted wardrobes to main bedrooms
- Hallway storage cupboards
- Double glazed windows and bi-fold or patio doors (where applicable)
- Karndean flooring to kitchen / living room
- Flooring to hallway and bedroom(s) included\*

## ADDITIONAL INFORMATION

- 10 year warranty
- Electric car charging point
- London Help to Buy available

Images of previous Kempton Homes developments.